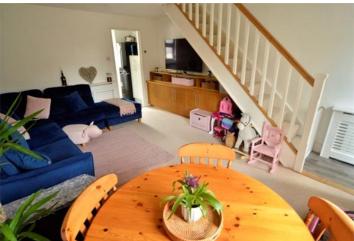

# Lounge/Diner

16' 8" x 12' 10" (5.09m x 3.92m)

# **First Floor Landing**

6' 3" x 2' 9" (1.91m x 0.85m)