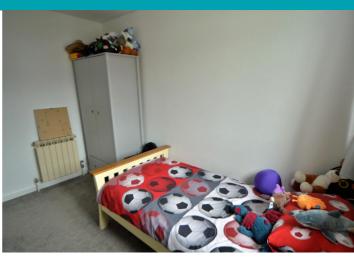

## **Master Bedroom**

12' 3" x 9' 7" (3.74m x 2.91m)

# Bedroom 2

11' 3" x 7' 5" (3.43m x 2.27m)