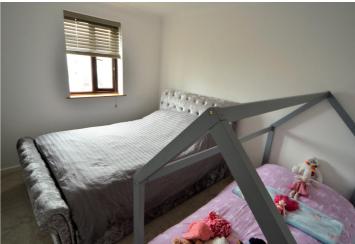

## **Master Bedroom**

12' 3" x 9' 7" (3.74m x 2.91m)

# Bedroom 2

11' 3" x 7' 5" (3.43m x 2.27m)