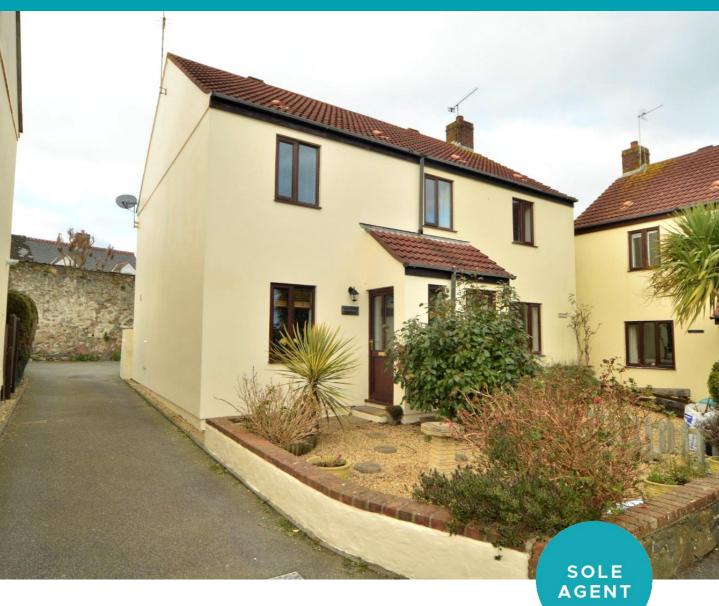

LOCAL MARKET TRP 84

L'Arbre Rouge

11 L'Enclos Des Monts | Mont Morin

This wonderful semi-detached home is offered to the market in excellent condition having been recently upgraded by the current owners. The property is located on a quiet clos and benefits from having Delancey Park across the road and the amenities of The Bridge a short walk away. Accommodation comprises lounge/diner, kitchen, two bedrooms and a bathroom. To the rear of the property is a courtyard garden. Parking is provided by a single garage with additional visitor parking on the clos.

- 2 BEDROOMS
- 1 BATHROOM
- 1 RECEPTION

£480,000