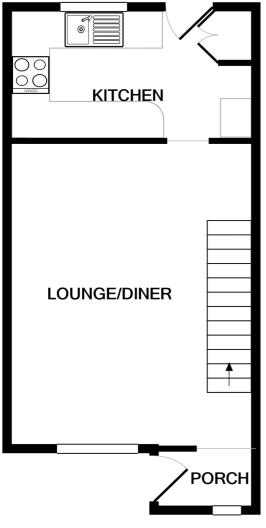

# **GROUND FLOOR**

# **Entrance Porch**

4' 1" x 3' 7" (1.25m x 1.09m)

# Lounge/Diner

16' 8" x 12' 10" (5.09m x 3.92m)

#### Kitchen

12' 10" x 7' 2" (3.91m x 2.19m)