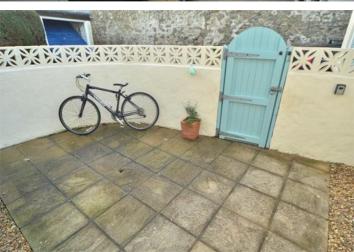

# Garden

To the rear of the property is a courtyard garden laid to patio with gated access to the parking.