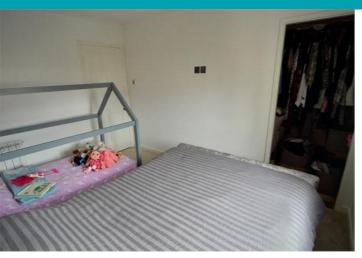

## **Master Bedroom**

12' 3" x 9' 7" (3.74m x 2.91m)

# Bedroom 2

11' 3" x 7' 5" (3.43m x 2.27m)