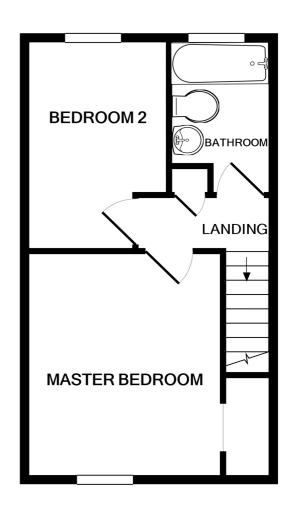

# **First Floor Landing**

6' 3" x 2' 9" (1.91m x 0.85m)

## **Master Bedroom**

12' 3" x 9' 7" (3.74m x 2.91m)

# Bedroom 2

11' 3" x 7' 5" (3.43m x 2.27m)

#### **Bathroom**

8' 7" x 4' 11" (2.62m x 1.51m)

## **SCHOOL CATCHMENT**

- Vale Primary School
- St Sampson High School

1ST FLOOR