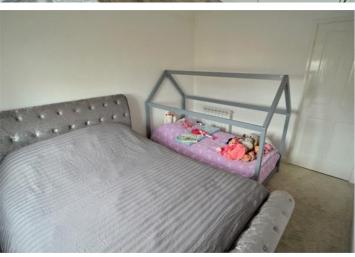

## **Master Bedroom**

12' 3" x 9' 7" (3.74m x 2.91m)

# Bedroom 2

11' 3" x 7' 5" (3.43m x 2.27m)