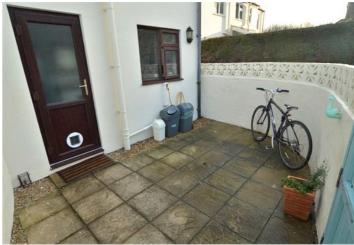

# Garden

To the rear of the property is a courtyard garden laid to patio with gated access to the parking.