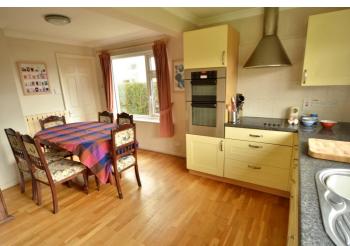

LOCAL MARKET TRP 131



## **Aston**

## Rue Du Tertre | St Andrew

This detached bungalow is presented to the market in move-in condition but has the potential for upgrading and extending if required. This wonderful home is located in a very quiet area of the island on a seldom used lane, with beautiful walks on the doorstep but still a short drive to shops and restaurants. Accommodation comprises lounge, kitchen/diner, three bedrooms, shower room, WC and a utility room. To the rear of the property is a private garden predominantly laid to lawn with a raised decking area, greenhouse and a small patio. In addition to the garage the front driveway provides parking for at least three vehicles.

£725,000

- 3 BEDROOMS
- 1 BATHROOM
- 1 RECEPTION



# **PHOTOS**

















# **PHOTOS**

















## **SPECIFICATIONS**





#### **Entrance Hall**

9' 5" x 8' 7" (2.87m x 2.62m)

### Lounge

17' x 11' 11" (5.18m x 3.63m)

#### Kitchen/Diner

15' 7" x 12' 3" (4.76m x 3.74m)

## **Utility Room**

6' 7" x 6' 3" (2.00m x 1.91m)

#### **Bedroom 1**

13' 6" x 11' (4.11m x 3.36m)

## **Bedroom 2**

11' x 10' 5" (3.35m x 3.17m)

#### **Bedroom 3**

10' 3" x 8' 4" (3.13m x 2.55m)

## WC

8' 3" x 3' 2" (2.52m x 0.96m)

### **Shower Room**

7' 11" x 5' 10" (2.42m x 1.79m)

#### Garden

The rear garden is mainly laid to lawn with mature borders and a raised decking area.

## **Parking**

In addition to the garage, the tarmac driveway provides parking for a number of vehicles. Further parking could be introduced by removing some of the front lawn.

### **PRICE