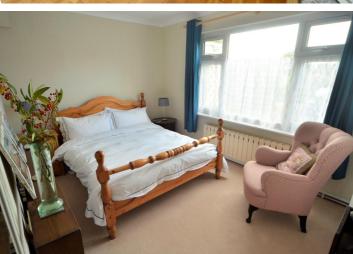

#### **Bedroom 1**

13' 6" x 11' (4.11m x 3.36m)

## **Bedroom 2**

11' x 10' 5" (3.35m x 3.17m)

#### **Bedroom 3**

10' 3" x 8' 4" (3.13m x 2.55m)