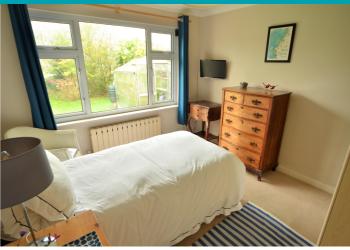

#### **Bedroom 1**

13' 6" x 11' (4.11m x 3.36m)

## **Bedroom 2**

11' x 10' 5" (3.35m x 3.17m)

#### **Bedroom 3**

10' 3" x 8' 4" (3.13m x 2.55m)