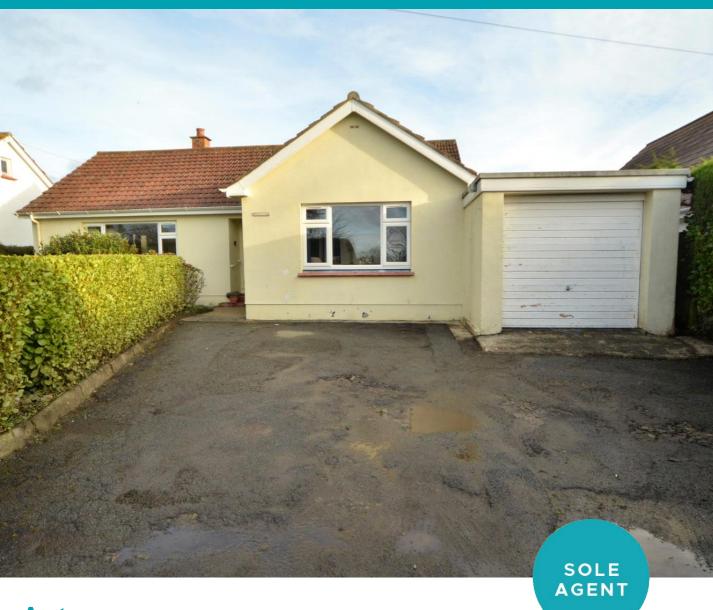

## Rue Du Tertre | St Andrew

This detached bungalow is presented to the market in move-in condition but has the potential for upgrading and extending if required. This wonderful home is located in a very quiet area of the island on a seldom used lane, with beautiful walks on the doorstep but still a short drive to shops and restaurants. Accommodation comprises lounge, kitchen/diner, three bedrooms, shower room, WC and a utility room. To the rear of the property is a private garden predominantly laid to lawn with a raised decking area, greenhouse and a small patio. In addition to the garage the front driveway provides parking for at least three vehicles.

## **Parking**

In addition to the garage, the tarmac driveway provides parking for a number of vehicles. Further parking could be introduced by removing some of the front lawn.