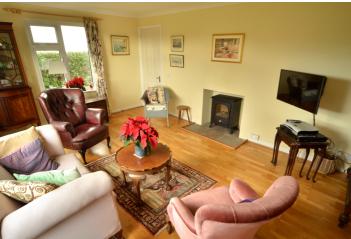

LOCAL MARKET TRP 131



## **Aston**

## Rue Du Tertre | St Andrew

This detached bungalow is presented to the market in move-in condition but has the potential for upgrading and extending if required. This wonderful home is located in a very quiet area of the island on a seldom used lane, with beautiful walks on the doorstep but still a short drive to shops and restaurants. Accommodation comprises lounge, kitchen/diner, three bedrooms, shower room, WC and a utility room. To the rear of the property is a private garden predominantly laid to lawn with a raised decking area, greenhouse and a small patio. In addition to the garage the front driveway provides parking for at least three vehicles.

£725,000

- 3 BEDROOMS
- 1 BATHROOM
- 1 RECEPTION



# **PHOTOS**

















# **PHOTOS**

















## **SPECIFICATIONS**





#### **Entrance Hall**

9' 5" x 8' 7" (2.87m x 2.62m)

### Lounge

17' x 11' 11" (5.18m x 3.63m)

#### Kitchen/Diner

15' 7" x 12' 3" (4.76m x 3.74m)

## **Utility Room**

6' 7" x 6' 3" (2.00m x 1.91m)

#### **Bedroom 1**

13' 6" x 11' (4.11m x 3.36m)

## **Bedroom 2**

11' x 10' 5" (3.35m x 3.17m)

#### **Bedroom 3**

10' 3" x 8' 4" (3.13m x 2.55m)

## WC

8' 3" x 3' 2" (2.52m x 0.96m)

### **Shower Room**

7' 11" x 5' 10" (2.42m x 1.79m)

#### Garden

The rear garden is mainly laid to lawn with mature borders and a raised decking area.

## **Parking**

In addition to the garage, the tarmac driveway provides parking for a number of vehicles. Further parking could be introduced by removing some of the front lawn.

### **P