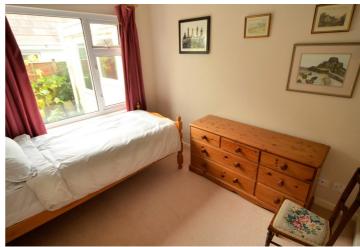

#### **Bedroom 1**

13' 6" x 11' (4.11m x 3.36m)

## **Bedroom 2**

11' x 10' 5" (3.35m x 3.17m)

#### **Bedroom 3**

10' 3" x 8' 4" (3.13m x 2.55m)