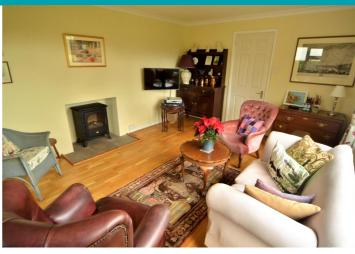

LOCAL MARKET TRP 131



## **Aston**

## Rue Du Tertre | St Andrew

This detached bungalow is presented to the market in move-in condition but has the potential for upgrading and extending if required. This wonderful home is located in a very quiet area of the island on a seldom used lane, with beautiful walks on the doorstep but still a short drive to shops and restaurants. Accommodation comprises lounge, kitchen/diner, three bedrooms, shower room, WC and a utility room. To the rear of the property is a private garden predominantly laid to lawn with a raised decking area, greenhouse and a small patio. In addition to the garage the front driveway provides parking for at least three vehicles.

£725,000

- 3 BEDROOMS
- 1 BATHROOM
- 1 RECEPTION



# **PHOTOS**

















# **PHOTOS**

















## **SPECIFICATIONS**





#### **Entrance Hall**

9' 5" x 8' 7" (2.87m x 2.62m)

### Lounge

17' x 11' 11" (5.18m x 3.63m)

#### Kitchen/Diner

15' 7" x 12' 3" (4.76m x 3.74m)

## **Utility Room**

6' 7" x 6' 3" (2.00m x 1.91m)

#### **Bedroom 1**

13' 6" x 11' (4.11m x 3.36m)

## **Bedroom 2**

11' x 10' 5" (3.35m x 3.17m)

#### **Bedroom 3**

10' 3" x 8' 4" (3.13m x 2.55m)

## WC

8' 3" x 3' 2" (2.52m x 0.96m)

### **Shower Room**

7' 11" x 5' 10" (2.42m x 1.79m)

#### Garden

The rear garden is mainly laid to lawn with mature borders and a raised decking area.

## **Parking**

In addition to the garage, the tarmac driveway provides parking for a number of vehicles. Further parking could be introduced by removing some of the front lawn.

### *