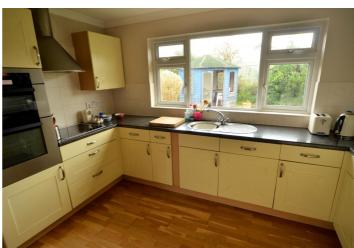

LOCAL MARKET TRP 131



## **Aston**

## Rue Du Tertre | St Andrew

This detached bungalow is presented to the market in move-in condition but has the potential for upgrading and extending if required. This wonderful home is located in a very quiet area of the island on a seldom used lane, with beautiful walks on the doorstep but still a short drive to shops and restaurants. Accommodation comprises lounge, kitchen/diner, three bedrooms, shower room, WC and a utility room. To the rear of the property is a private garden predominantly laid to lawn with a raised decking area, greenhouse and a small patio. In addition to the garage the front driveway provides parking for at least three vehicles.

£725,000

- 3 BEDROOMS
- 1 BATHROOM
- 1 RECEPTION



# **PHOTOS**

















# **PHOTOS**

















## **SPECIFICATIONS**





#### **Entrance Hall**

9' 5" x 8' 7" (2.87m x 2.62m)

### Lounge

17' x 11' 11" (5.18m x 3.63m)

#### Kitchen/Diner

15' 7" x 12' 3" (4.76m x 3.74m)

## **Utility Room**

6' 7" x 6' 3" (2.00m x 1.91m)

#### **Bedroom 1**

13' 6" x 11' (4.11m x 3.36m)

## **Bedroom 2**

11' x 10' 5" (3.35m x 3.17m)

#### **Bedroom 3**

10' 3" x 8' 4" (3.13m x 2.55m)

## WC

8' 3" x 3' 2" (2.52m x 0.96m)

### **Shower Room**

7' 11" x 5' 10" (2.42m x 1.79m)

#### Garden

The rear garden is mainly laid to lawn with mature borders and a raised decking area.

## **Parking**

In addition to the garage, the tarmac driveway provides parking for a number of vehicles. Further parking could be introduced by removing some of the front lawn.

### **PRICE I