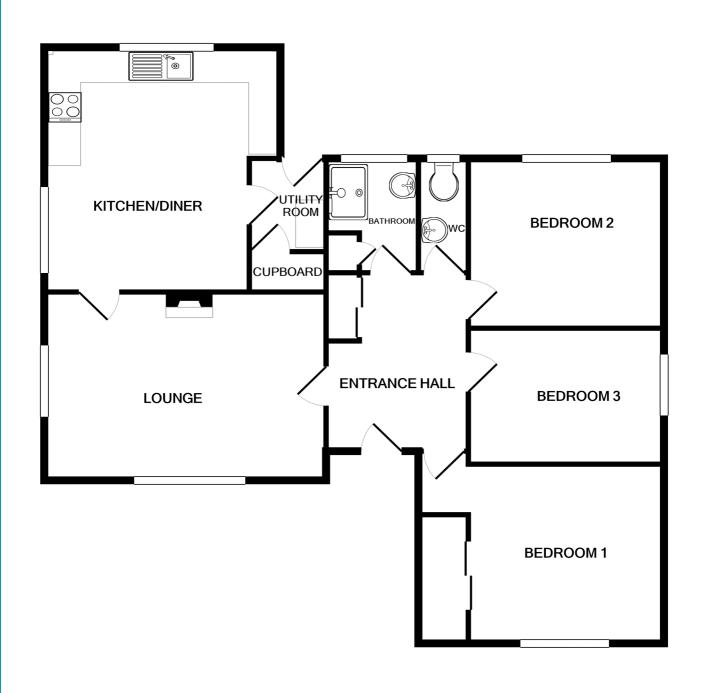

#### **Entrance Hall**

9' 5" x 8' 7" (2.87m x 2.62m)

### Lounge

17' x 11' 11" (5.18m x 3.63m)

#### Kitchen/Diner

15' 7" x 12' 3" (4.76m x 3.74m)

## **Utility Room**

6' 7" x 6' 3" (2.00m x 1.91m)

#### **Bedroom 1**

13' 6" x 11' (4.11m x 3.36m)

## **Bedroom 2**

11' x 10' 5" (3.35m x 3.17m)

#### **Bedroom 3**

10' 3" x 8' 4" (3.13m x 2.55m)

## WC

8' 3" x 3' 2" (2.52m x 0.96m)

### **Shower Room**

7' 11" x 5' 10" (2.42m x 1.79m)

## **ASTON**

Whilst every attempt has been made to ensure the accuracy of the floor plan contained here, measurements of doors, windows, rooms and any other items are approximate and no responsibility is taken for any error, omission, or mis-statement. This plan is for illustrative purposes only and should be used as such by any prospective purchaser. The services, systems and appliances shown have not been tested and no guarantee as to their operability or efficiency can be given