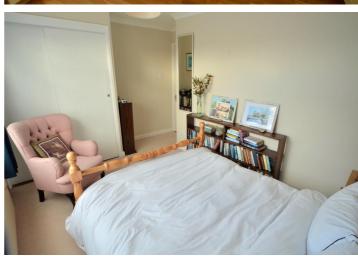

#### **Bedroom 1**

13' 6" x 11' (4.11m x 3.36m)

## **Bedroom 2**

11' x 10' 5" (3.35m x 3.17m)

#### **Bedroom 3**

10' 3" x 8' 4" (3.13m x 2.55m)