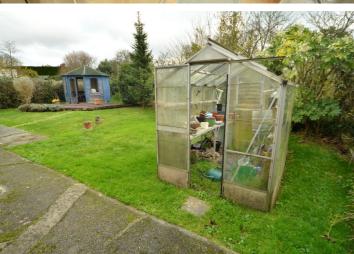

#### Garden

The rear garden is mainly laid to lawn with mature borders and a raised decking area.