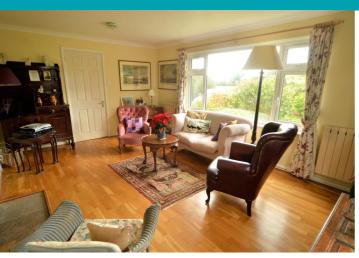

LOCAL MARKET TRP 131



## **Aston**

## Rue Du Tertre | St Andrew

This detached bungalow is presented to the market in move-in condition but has the potential for upgrading and extending if required. This wonderful home is located in a very quiet area of the island on a seldom used lane, with beautiful walks on the doorstep but still a short drive to shops and restaurants. Accommodation comprises lounge, kitchen/diner, three bedrooms, shower room, WC and a utility room. To the rear of the property is a private garden predominantly laid to lawn with a raised decking area, greenhouse and a small patio. In addition to the garage the front driveway provides parking for at least three vehicles.

£725,000

- 3 BEDROOMS
- 1 BATHROOM
- 1 RECEPTION



# **PHOTOS**

















# **PHOTOS**

















## **SPECIFICATIONS**





#### **Entrance Hall**

9' 5" x 8' 7" (2.87m x 2.62m)

### Lounge

17' x 11' 11" (5.18m x 3.63m)

#### Kitchen/Diner

15' 7" x 12' 3" (4.76m x 3.74m)

## **Utility Room**

6' 7" x 6' 3" (2.00m x 1.91m)

#### **Bedroom 1**

13' 6" x 11' (4.11m x 3.36m)

## **Bedroom 2**

11' x 10' 5" (3.35m x 3.17m)

#### **Bedroom 3**

10' 3" x 8' 4" (3.13m x 2.55m)

## WC

8' 3" x 3' 2" (2.52m x 0.96m)

### **Shower Room**

7' 11" x 5' 10" (2.42m x 1.79m)

#### Garden

The rear garden is mainly laid to lawn with mature borders and a raised decking area.

## **Parking**

In addition to the garage, the tarmac driveway provides parking for a number of vehicles. Further parking could be introduced by removing some of the front lawn.

###