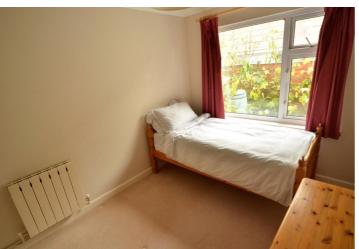

#### **Bedroom 1**

13' 6" x 11' (4.11m x 3.36m)

## **Bedroom 2**

11' x 10' 5" (3.35m x 3.17m)

#### **Bedroom 3**

10' 3" x 8' 4" (3.13m x 2.55m)