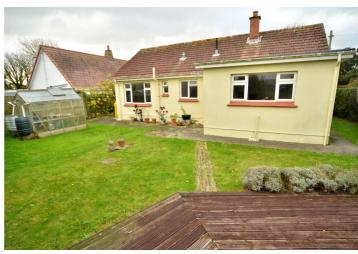

## Rue Du Tertre | St Andrew

This detached bungalow is presented to the market in move-in condition but has the potential for upgrading and extending if required. This wonderful home is located in a very quiet area of the island on a seldom used lane, with beautiful walks on the doorstep but still a short drive to shops and restaurants. Accommodation comprises lounge, kitchen/diner, three bedrooms, shower room, WC and a utility room. To the rear of the property is a private garden predominantly laid to lawn with a raised decking area, greenhouse and a small patio. In addition to the garage the front driveway provides parking for at least three vehicles.

#### Garden

The rear garden is mainly laid to lawn with mature borders and a raised decking area.

## **Parking**

In addition to the garage, the tarmac driveway provides parking for a number of vehicles. Further parking could be introduced by removing some of the front lawn.