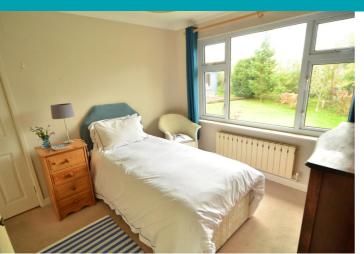

#### **Bedroom 1**

13' 6" x 11' (4.11m x 3.36m)

## **Bedroom 2**

11' x 10' 5" (3.35m x 3.17m)

#### **Bedroom 3**

10' 3" x 8' 4" (3.13m x 2.55m)