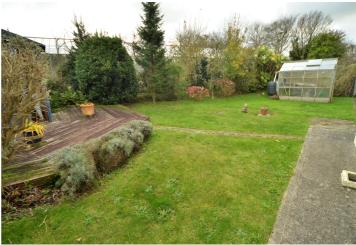

#### Garden

The rear garden is mainly laid to lawn with mature borders and a raised decking area.