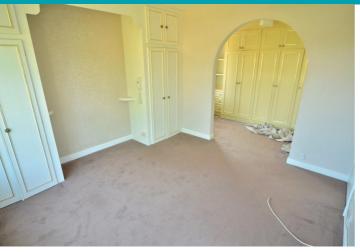

# **PHOTOS**

#### **Dressing Room**

12' x 7' 1" (3.65m x 2.15m)

#### **Bedroom 2**

10' x 11' 7" (3.06m x 3.52m)