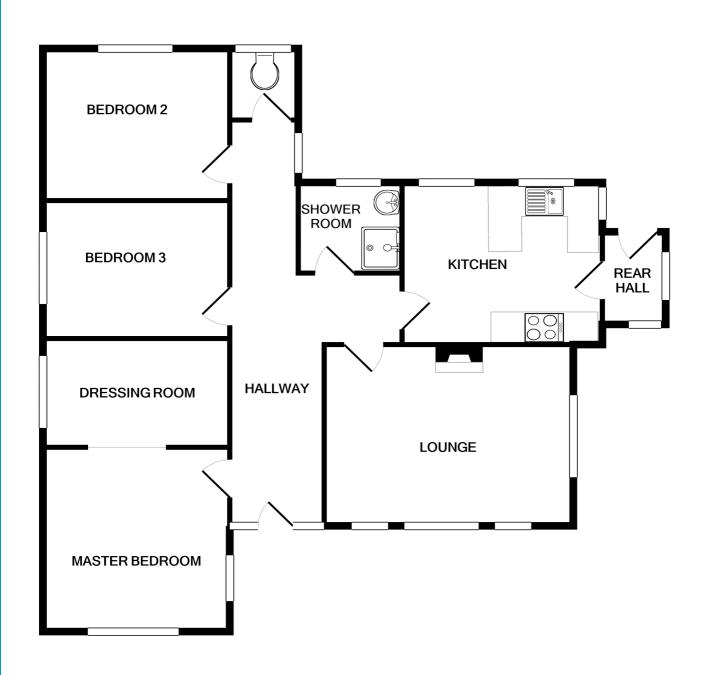

## **Entrance Hallway**

25' 9" x 8' 7" (7.86m x 2.62m)

## Lounge

16' x 12' (4.88m x 3.66m)

#### **Kitchen**

12' 11" x 10' 6" (3.93m x 3.20m)

### **Rear Porch**

4' 7" x 4' 3" (1.39m x 1.30m)

#### **Master Bedroom**

11' 11" x 12' (3.64m x 3.67m)

#### **Dressing Room**

12' x 7' 1" (3.65m x 2.15m)

#### **Bedroom 2**

10' x 11' 7" (3.06m x 3.52m)

#### **Bedroom 3**

12' x 9' (3.67m x 2.74m)

#### **Shower Room**

5' 7" x 5' 6" (1.70m x 1.67m)

#### WC

6' 2" x 6' (1.87m x 1.84m)

#### **HIGHLANDS**

Whilst every attempt has been made to ensure the accuracy of the floor plan contained here, measurements of doors, windows, rooms and any other items are approximate and no responsibility is taken for any error, omission, or mis-statement. This plan is for illustrative purposes only and should be used as such by any prospective purchaser. The services, systems and appliances shown have not been tested and no guarantee as to their operability or efficiency can be given