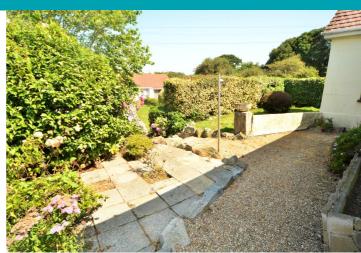

#### **Gardens**

The property benefits from both front and rear gardens which are predominantly laid to lawn with small patio areas.

# **Parking**

A tarmac drive provides parking for at least four cars and there is also a block built double garage.