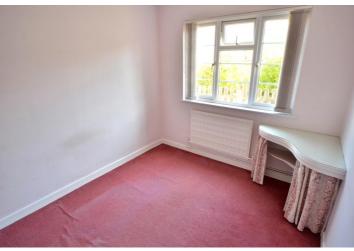

#### **Bedroom 2**

10' x 11' 7" (3.06m x 3.52m)

#### **Bedroom 3**

12' x 9' (3.67m x 2.74m)