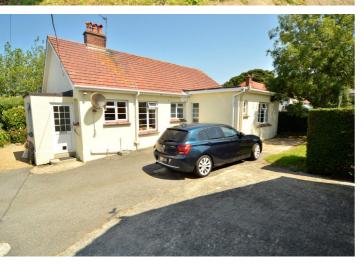

# Grand Fort Road | St Sampson

Highlands is presented to the market in need of modernisation but has the potential to become a wonderful, spacious family home. This detached property sits central on a large plot and is conveniently located with shops, restaurants and beaches nearby. Accommodation comprises lounge, kitchen/diner, three bedrooms (although a fourth could easily be created), a shower room and a WC. The property has both front and rear gardens which are predominantly laid to lawn with small patio areas. A tarmac drive provides parking for at least four cars and there is also a block built double garage. The garage benefits from planning permission to convert into a one bedroom unit.

# **Parking**

A tarmac drive provides parking for at least four cars and there is also a block built double garage.