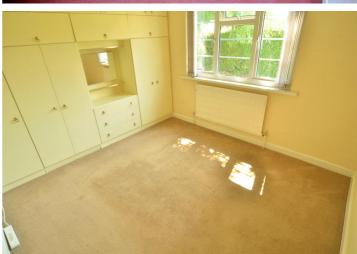

## Lounge

16' x 12' (4.88m x 3.66m)

#### **Master Bedroom**

11' 11" x 12' (3.64m x 3.67m)

#### **Dressing Room**

12' x 7' 1" (3.65m x 2.15m)

#### **Bedroom 2**

10' x 11' 7" (3.06m x 3.52m)

#### **Bedroom 3**

12' x 9' (3.67m x 2.74m)