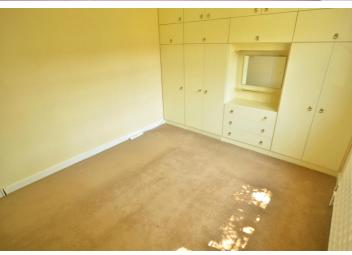

#### **Master Bedroom**

11' 11" x 12' (3.64m x 3.67m)

#### **Dressing Room**

12' x 7' 1" (3.65m x 2.15m)