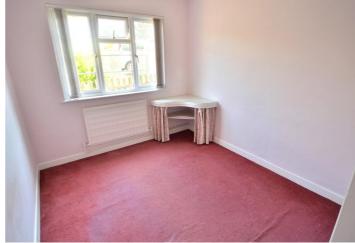

#### **Bedroom 2**

10' x 11' 7" (3.06m x 3.52m)

#### **Bedroom 3**

12' x 9' (3.67m x 2.74m)