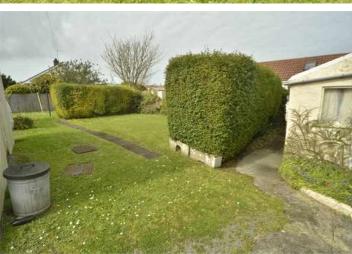

### Garden

To the rear of the property is a south-west facing garden predominantly laid to lawn with mature borders.