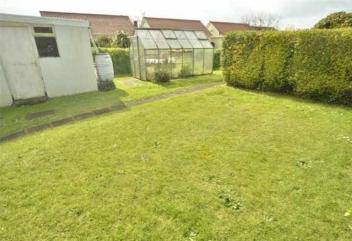

### Garden

To the rear of the property is a south-west facing garden predominantly laid to lawn with mature borders.