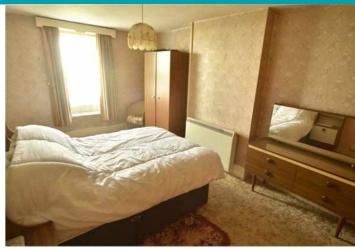

### **Bedroom 1**

16' 5" x 9' 10" (5.00m x 3.00m)

#### **Bedroom 3**

9' 10" x 11' 5" (2.99m x 3.47m)

### **Bedroom 4**

10' 3" x 11' 4" (3.13m x 3.46m)