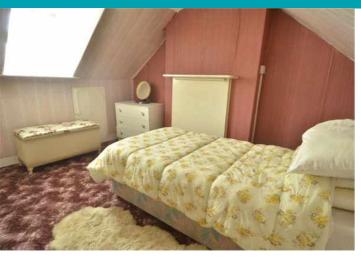

### **Bedroom 1**

16' 5" x 9' 10" (5.00m x 3.00m)

### **Bedroom 2**

10' 6" x 8' 10" (3.20m x 2.70m)