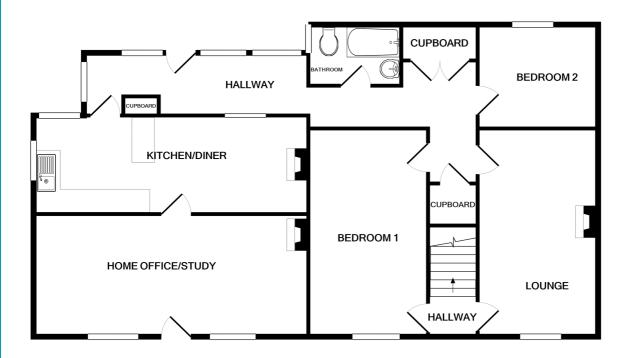

### **Entrance Hall**

4' 2" x 3' 1" (1.28m x 0.95m)

## Lounge

16' 5" x 9' 10" (5.00m x 3.00m)

## **Rear Hallway**

10' 11" x 5' 2" (3.32m x 1.58m)

### **Bedroom 1**

16' 5" x 9' 10" (5.00m x 3.00m)

### **Bedroom 2**

10' 6" x 8' 10" (3.20m x 2.70m)

## **Bathroom**

8' 7" x 5' 3" (2.62m x 1.59m)

#### Kitchen/diner

22' 2" x 9' 4" (6.75m x 2.85m)

## Home office/ex-shop

23' 7" x 10' 10" (7.18m x 3.30m)

#### **GROUND FLOOR**

1ST FLOOR