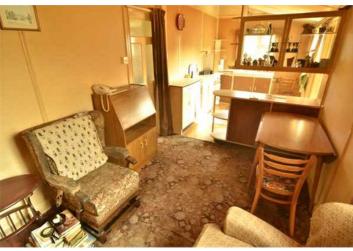

## Lounge

16' 5" x 9' 10" (5.00m x 3.00m)

## **Rear Hallway**

10' 11" x 5' 2" (3.32m x 1.58m)