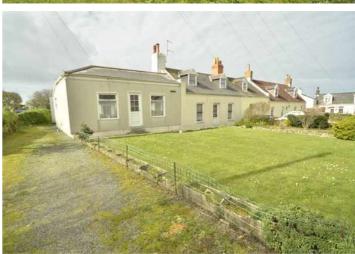

# **Pasadena**

Rue Des Marettes | St Martin

This end terrace cottage is presented to the market in need of total renovation, however it presents a wonderful opportunity to potentially divide into two units. Pasadena is located in a highly desirable area of St Martin with both the centre of the village and the cliffs a short walk away. Accommodation comprises lounge, kitchen/diner, four bedrooms, a bathroom and a home office/ex-shop/hobby room. To the rear of the property is a south-west facing garden predominantly laid to lawn with mature borders. A front drive provides parking for a number of vehicles.