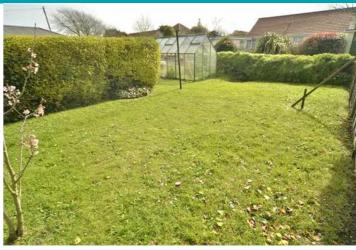

### Garden

To the rear of the property is a south-west facing garden predominantly laid to lawn with mature borders.