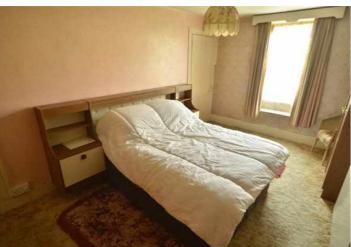

### **Bedroom 1**

16' 5" x 9' 10" (5.00m x 3.00m)

#### **Bedroom 3**

9' 10" x 11' 5" (2.99m x 3.47m)

### **Bedroom 4**

10' 3" x 11' 4" (3.13m x 3.46m)