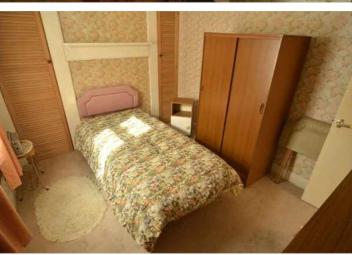

### **Bedroom 2**

10' 6" x 8' 10" (3.20m x 2.70m)

#### **Bedroom 3**

9' 10" x 11' 5" (2.99m x 3.47m)

### **Bedroom 4**

10' 3" x 11' 4" (3.13m x 3.46m)