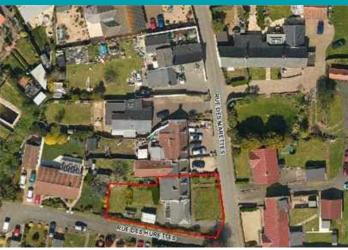

# **Pasadena**

Rue Des Marettes | St Martin

This end terrace cottage is presented to the market in need of total renovation, however it presents a wonderful opportunity to potentially divide into two units. Pasadena is located in a highly desirable area of St Martin with both the centre of the village and the cliffs a short walk away. Accommodation comprises lounge, kitchen/diner, four bedrooms, a bathroom and a home office/ex-shop/hobby room. To the rear of the property is a south-west facing garden predominantly laid to lawn with mature borders. A front drive provides parking for a number of vehicles.

## **Parking**

A driveway to the front of the property provides parking for a number of vehicles.