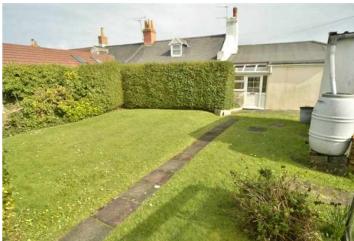

### Garden

To the rear of the property is a south-west facing garden predominantly laid to lawn with mature borders.

## **Parking**

A driveway to the front of the property provides parking for a number of vehicles.