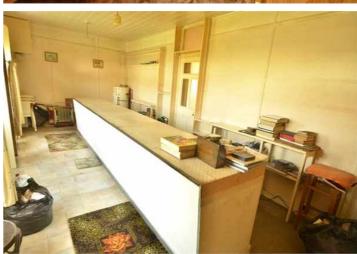

LOCAL MARKET TRP 172



# **Pasadena**

Rue Des Marettes | St Martin

This end terrace cottage is presented to the market in need of total renovation, however it presents a wonderful opportunity to potentially divide into two units. Pasadena is located in a highly desirable area of St Martin with both the centre of the village and the cliffs a short walk away. Accommodation comprises lounge, kitchen/diner, four bedrooms, a bathroom and a home office/ex-shop/hobby room. To the rear of the property is a south-west facing garden predominantly laid to lawn with mature borders. A front drive provides parking for a number of vehicles.

£495,000

- 4 BEDROOMS
- 1 BATHROOM
- 2 RECEPTIONS



OPENING DOORS SINCE 1993

# **PHOTOS**

















# **PHOTOS**

















# **РНОТО**S

















## **SPECIFICATIONS**





### **Entrance Hall**

4' 2" x 3' 1" (1.28m x 0.95m)

## Lounge

16' 5" x 9' 10" (5.00m x 3.00m)

## **Rear Hallway**

10' 11" x 5' 2" (3.32m x 1.58m)

### **Bedroom 1**

16' 5" x 9' 10" (5.00m x 3.00m)

### **Bedroom 2**

10' 6" x 8' 10" (3.20m x 2.70m)

## **Bathroom**

8' 7" x 5' 3" (2.62m x 1.59m)

## First floor landing

5' 3" x 3' 2" (1.60m x 0.97m)

#### **Bedroom 3**

9' 10" x 11' 5" (2.99m x 3.47m)

### **Bedroom 4**

10' 3" x 11' 4" (3.13m x 3.46m)

#### Kitchen/diner

22' 2" x 9' 4" (6.75m x 2.85m)

## Home office/ex-shop

23' 7" x 10' 10" (7.18m x 3.30m)

### Garden

To the rear of the property is a south-west facing garden predominantly laid to lawn with mature borders.

## **Parking**

A