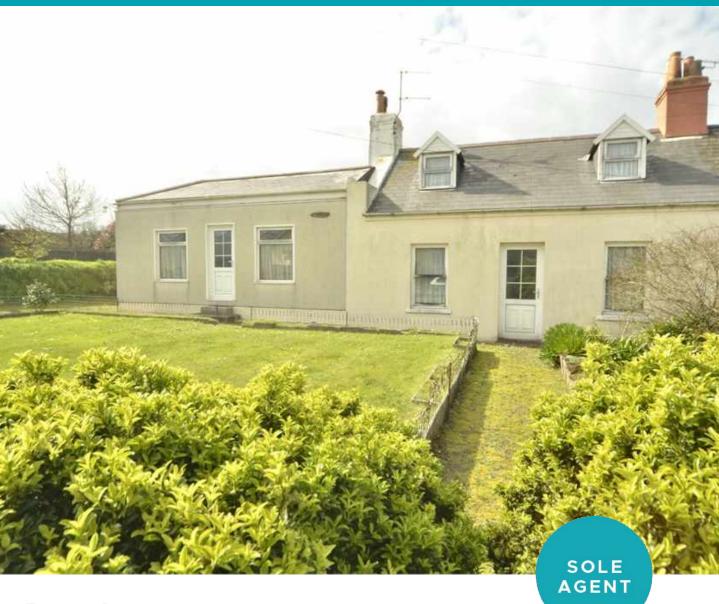

# **Pasadena**

Rue Des Marettes | St Martin

This end terrace cottage is presented to the market in need of total renovation, however it presents a wonderful opportunity to potentially divide into two units. Pasadena is located in a highly desirable area of St Martin with both the centre of the village and the cliffs a short walk away. Accommodation comprises lounge, kitchen/diner, four bedrooms, a bathroom and a home office/ex-shop/hobby room. To the rear of the property is a south-west facing garden predominantly laid to lawn with mature borders. A front drive provides parking for a number of vehicles.

£495,000

- 4 BEDROOMS
- 1 BATHROOM
- 2 RECEPTIONS

OPENING DOORS SINCE 1993

### Garden

To the rear of the property is a south-west facing garden predominantly laid to lawn with mature borders.

## **Parking**

A driveway to the front of the property provides parking for a number of vehicles.