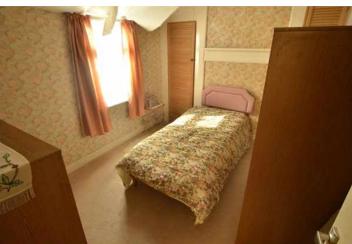

### **Bedroom 2**

10' 6" x 8' 10" (3.20m x 2.70m)

#### **Bedroom 3**

9' 10" x 11' 5" (2.99m x 3.47m)

### **Bedroom 4**

10' 3" x 11' 4" (3.13m x 3.46m)