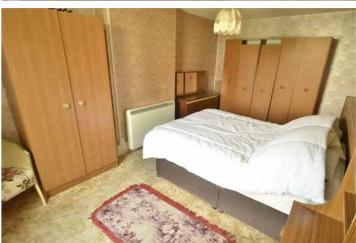

### **Bedroom 1**

16' 5" x 9' 10" (5.00m x 3.00m)

#### **Bedroom 3**

9' 10" x 11' 5" (2.99m x 3.47m)

### **Bedroom 4**

10' 3" x 11' 4" (3.13m x 3.46m)