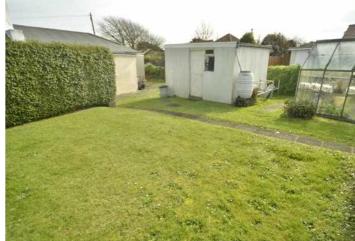

### Garden

To the rear of the property is a south-west facing garden predominantly laid to lawn with mature borders.