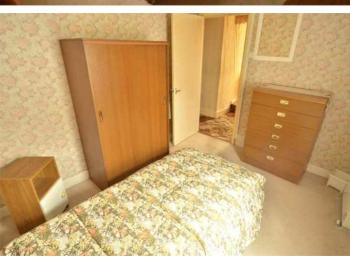

### **Bedroom 2**

10' 6" x 8' 10" (3.20m x 2.70m)

#### **Bedroom 3**

9' 10" x 11' 5" (2.99m x 3.47m)

### **Bedroom 4**

10' 3" x 11' 4" (3.13m x 3.46m)