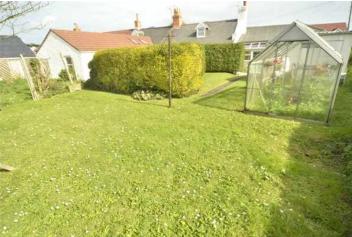

### Garden

To the rear of the property is a south-west facing garden predominantly laid to lawn with mature borders.