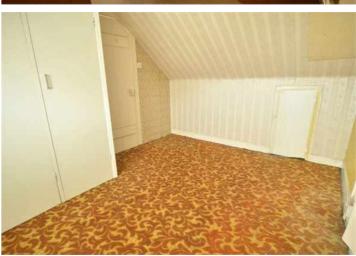

#### **Bedroom 3**

9' 10" x 11' 5" (2.99m x 3.47m)

### **Bedroom 4**

10' 3" x 11' 4" (3.13m x 3.46m)