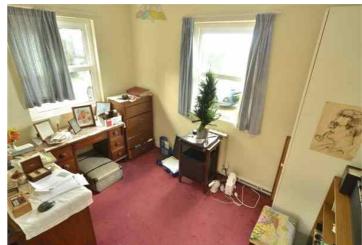

Shower room 7' 8" x 6' 1" (2.33m x 1.85m)

Bathroom 8' 9" x 6' 1" (2.67m x 1.85m)

Lounge/Diner 20' 10" x 12' 2" (6.36m x 3.72m)

**Conservatory** 13' 3" x 11' 7" (4.04m x 3.54m)

Study/Bedroom 3 11' 2" x 7' 10" (3.41m x 2.38m)

First floor landing 3' 3" x 3' 3" (1.00m x 1.00m)

**Bedroom 1** 15' 7" x 10' 10" (4.76m x 3.31m) Bedroom 2 11' 4" x 10' 10" (3.46m x 3.29m)

Store room 6' 2" x 6' 1" (1.88m x 1.86m)