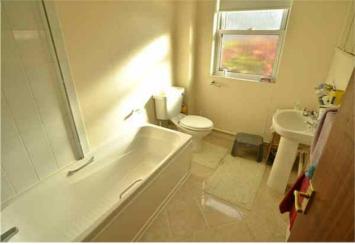

Shower room 7' 8" x 6' 1" (2.33m x 1.85m)

Bathroom 8' 9" x 6' 1" (2.67m x 1.85m)

Lounge/Diner 20' 10" x 12' 2" (6.36m x 3.72m)

**Conservatory** 13' 3" x 11' 7" (4.04m x 3.54m)

Study/Bedroom 3 11' 2" x 7' 10" (3.41m x 2.38m)