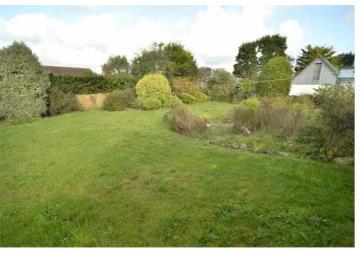

### Garden

The mature rear garden is predominantly laid to lawn with mature bushes and shrubs. There is a greenhouse and a raised vegetable patch.