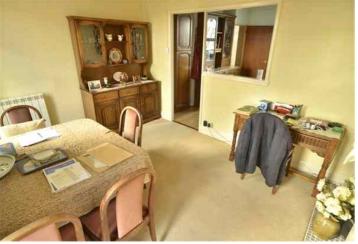

### SPECIFICATIONS

**Porch/Utility** 10' 8" x 5' 7" (3.26m x 1.71m)

Entrance Hall 3' 4" x 3' 3" (1.01m x 1.00m)

Kitchen 10' 9" x 10' 10" (3.28m x 3.29m)

**Dining Room** 10' 10" x 13' 6" (3.29m x 4.11m)

Inner Hall 3' 6" x 4' 2" (1.07m x 1.26m)

Shower room 7' 8" x 6' 1" (2.33m x 1.85m)

Bathroom 8' 9" x 6' 1" (2.67m x 1.85m)

Lounge/Diner 20' 10" x 12' 2" (6.36m x 3.72m)

**Conservatory** 13' 3" x 11' 7" (4.04m x 3.54m)

Study/Bedroom 3 11' 2" x 7' 10" (3.41m x 2.38m)