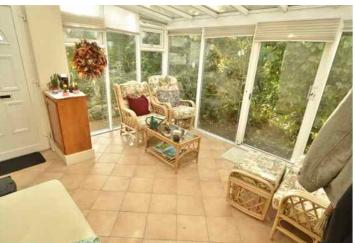

Shower room 7' 8" x 6' 1" (2.33m x 1.85m)

Bathroom 8' 9" x 6' 1" (2.67m x 1.85m)

Lounge/Diner 20' 10" x 12' 2" (6.36m x 3.72m)

**Conservatory** 13' 3" x 11' 7" (4.04m x 3.54m)

Study/Bedroom 3 11' 2" x 7' 10" (3.41m x 2.38m)