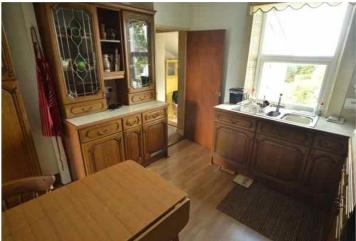

# PHOTOS

### SPECIFICATIONS

**Porch/Utility** 10' 8" x 5' 7" (3.26m x 1.71m)

Entrance Hall 3' 4" x 3' 3" (1.01m x 1.00m)

Kitchen 10' 9" x 10' 10" (3.28m x 3.29m)

**Dining Room** 10' 10" x 13' 6" (3.29m x 4.11m)

Inner Hall 3' 6" x 4' 2" (1.07m x 1.26m)