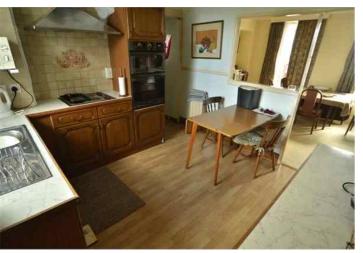

### SPECIFICATIONS

**Porch/Utility** 10' 8" x 5' 7" (3.26m x 1.71m)

Entrance Hall 3' 4" x 3' 3" (1.01m x 1.00m)

Kitchen 10' 9" x 10' 10" (3.28m x 3.29m)

**Dining Room** 10' 10" x 13' 6" (3.29m x 4.11m)

Inner Hall 3' 6" x 4' 2" (1.07m x 1.26m)