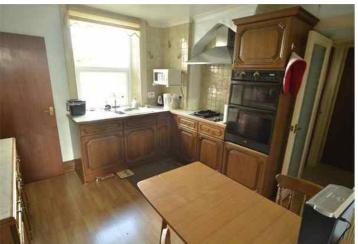

# РНОТОЅ

### SPECIFICATIONS

**Porch/Utility** 10' 8" x 5' 7" (3.26m x 1.71m)

Entrance Hall 3' 4" x 3' 3" (1.01m x 1.00m)

Kitchen 10' 9" x 10' 10" (3.28m x 3.29m)

**Dining Room** 10' 10" x 13' 6" (3.29m x 4.11m)

Inner Hall 3' 6" x 4' 2" (1.07m x 1.26m)