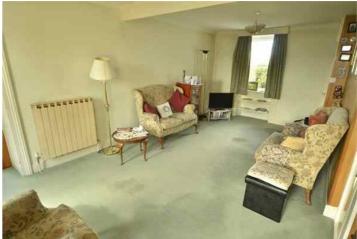

# РНОТОЗ

Shower room 7' 8" x 6' 1" (2.33m x 1.85m)

Bathroom 8' 9" x 6' 1" (2.67m x 1.85m)

Lounge/Diner 20' 10" x 12' 2" (6.36m x 3.72m)

**Conservatory** 13' 3" x 11' 7" (4.04m x 3.54m)

Study/Bedroom 3 11' 2" x 7' 10" (3.41m x 2.38m)