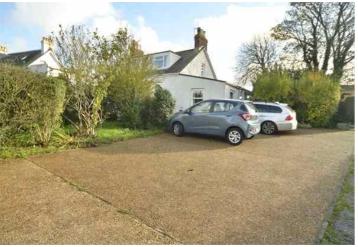

### Parking

Parking for a number of cars is provided by a driveway to the side of the property.