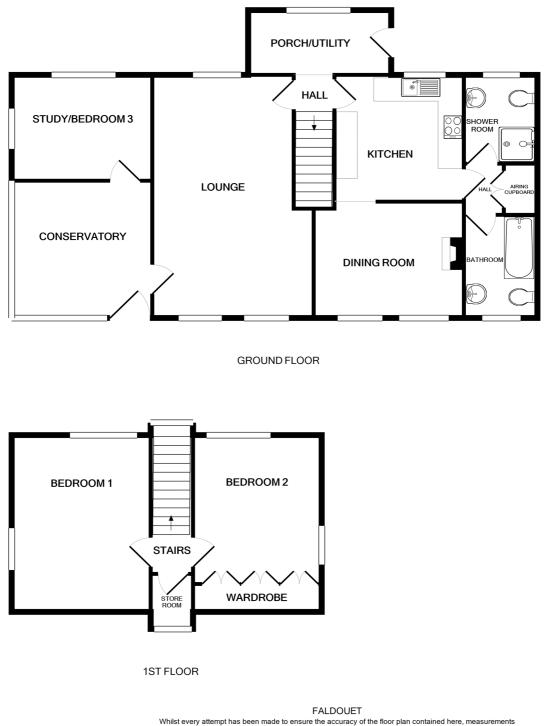

### SPECIFICATIONS

**Porch/Utility** 10' 8" x 5' 7" (3.26m x 1.71m)

Entrance Hall 3' 4" x 3' 3" (1.01m x 1.00m)

Kitchen 10' 9" x 10' 10" (3.28m x 3.29m)

**Dining Room** 10' 10" x 13' 6" (3.29m x 4.11m)

Inner Hall 3' 6" x 4' 2" (1.07m x 1.26m)

Shower room 7' 8" x 6' 1" (2.33m x 1.85m)

Bathroom 8' 9" x 6' 1" (2.67m x 1.85m)

Lounge/Diner 20' 10" x 12' 2" (6.36m x 3.72m)

**Conservatory** 13' 3" x 11' 7" (4.04m x 3.54m)

Study/Bedroom 3 11' 2" x 7' 10" (3.41m x 2.38m)

First floor landing 3' 3" x 3' 3" (1.00m x 1.00m)

**Bedroom 1** 15' 7" x 10' 10" (4.76m x 3.31m) Bedroom 2 11' 4" x 10' 10" (3.46m x 3.29m)

Store room 6' 2" x 6' 1" (1.88m x 1.86m)

### SCHOOL CATCHMENT

- Castel Primary School
- Les Beaucamps High School

Whilst every attempt has been made to ensure the accuracy of the floor plan contained here, measurements of doors, windows, rooms and any other items are approximate and no responsibility is taken for any error, omission, or mis-statement. This plan is for illustrative purposes only and should be used as such by any prospective purchaser. The services, systems and appliances shown have not been tested and no guarantee as to their operability or efficiency can be given Made with Metropix ©2019