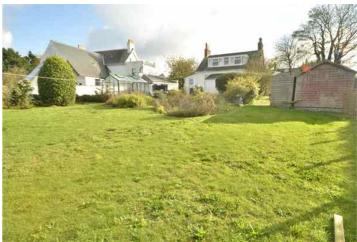

# Faldouet

Rohais de Haut | St Andrew

This beautiful detached cottage enjoys an enviable position on the St Peter Port/St Andrew border, offering breathtaking views across the whole of the north of the island. Accommodation comprises kitchen, dining room, utility room, lounge, conservatory, three bedrooms, bathroom and shower room. Whilst the property is in need of some modernisation, parking for four cars and a large garden guarantee a stunning finished product.

### Garden

The mature rear garden is predominantly laid to lawn with mature bushes and shrubs. There is a greenhouse and a raised vegetable patch.