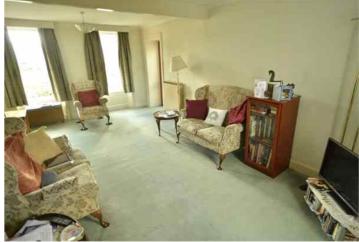

# SOLE

# Faldouet

Rohais de Haut | St Andrew

This beautiful detached cottage enjoys an enviable position on the St Peter Port/St Andrew border, offering breathtaking views across the whole of the north of the island. Accommodation comprises kitchen, dining room, utility room, lounge, conservatory, three bedrooms, bathroom and shower room. Whilst the property is in need of some modernisation, parking for four cars and a large garden guarantee a stunning finished product.

£525,000

AGENT

- 2 BEDROOMS
- 2 BATHROOMS
- 4 RECEPTIONS



# РНОТОЅ

















# РНОТОЗ

















# PHOTOS















### SPECIFICATIONS



**Porch/Utility** 10' 8" x 5' 7" (3.26m x 1.71m)

Entrance Hall 3' 4" x 3' 3" (1.01m x 1.00m)

Kitchen 10' 9" x 10' 10" (3.28m x 3.29m)

**Dining Room** 10' 10" x 13' 6" (3.29m x 4.11m)

Inner Hall 3' 6" x 4' 2" (1.07m x 1.26m)

Shower room 7' 8" x 6' 1" (2.33m x 1.85m)

Bathroom 8' 9" x 6' 1" (2.67m x 1.85m)

Lounge/Diner 20' 10" x 12' 2" (6.36m x 3.72m)

**Conservatory** 13' 3" x 11' 7" (4.04m x 3.54m)

Study/Bedroom 3 11' 2" x 7' 10" (3.41m x 2.38m)

First floor landing 3' 3" x 3' 3" (1.00m x 1.00m)

**Bedroom 1** 15' 7" x 10' 10" (4.76m x 3.31m) Bedroom 2 11' 4" x 10' 10" (3.46m x 3.29m)

Store room 6' 2" x 6' 1" (1.88m x 1.86m)

### Parking

Parking for a number of cars is provided by a driveway to t