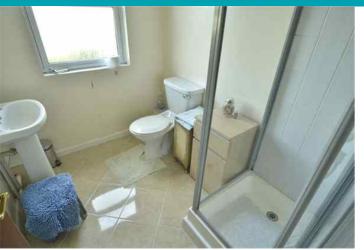

Shower room 7' 8" x 6' 1" (2.33m x 1.85m)

Bathroom 8' 9" x 6' 1" (2.67m x 1.85m)

Lounge/Diner 20' 10" x 12' 2" (6.36m x 3.72m)

**Conservatory** 13' 3" x 11' 7" (4.04m x 3.54m)

Study/Bedroom 3 11' 2" x 7' 10" (3.41m x 2.38m)