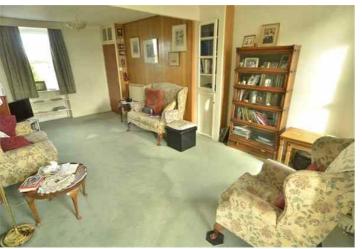

# SOLE

# Faldouet

Rohais de Haut | St Andrew

This beautiful detached cottage enjoys an enviable position on the St Peter Port/St Andrew border, offering breathtaking views across the whole of the north of the island. Accommodation comprises kitchen, dining room, utility room, lounge, conservatory, three bedrooms, bathroom and shower room. Whilst the property is in need of some modernisation, parking for four cars and a large garden guarantee a stunning finished product.

£525,000

AGENT

- 2 BEDROOMS
- 2 BATHROOMS
- 4 RECEPTIONS



# РНОТОЅ

















# РНОТОЗ

















# PHOTOS















### SPECIFICATIONS



**Porch/Utility** 10' 8" x 5' 7" (3.26m x 1.71m)

Entrance Hall 3' 4" x 3' 3" (1.01m x 1.00m)

Kitchen 10' 9" x 10' 10" (3.28m x 3.29m)

**Dining Room** 10' 10" x 13' 6" (3.29m x 4.11m)

Inner Hall 3' 6" x 4' 2" (1.07m x 1.26m)

Shower room 7' 8" x 6' 1" (2.33m x 1.85m)

Bathroom 8' 9" x 6' 1" (2.67m x 1.85m)

Lounge/Diner 20' 10" x 12' 2" (6.36m x 3.72m)

**Conservatory** 13' 3" x 11' 7" (4.04m x 3.54m)

Study/Bedroom 3 11' 2" x 7' 10" (3.41m x 2.38m)

First floor landing 3' 3" x 3' 3" (1.00m x 1.00m)

**Bedroom 1** 15' 7" x 10' 10" (4.76m x 3.31m) Bedroom 2 11' 4" x 10' 10" (3.46m x 3.29m)

Store room 6' 2" x 6' 1" (1.88m x 1.86m)

### Parking

Parking for a number of cars is provided by a driveway to the