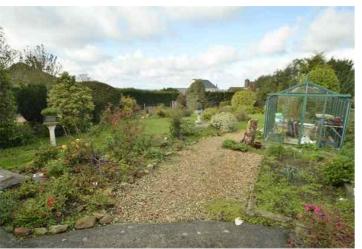

### Garden

The mature rear garden is predominantly laid to lawn with mature bushes and shrubs. There is a greenhouse and a raised vegetable patch.