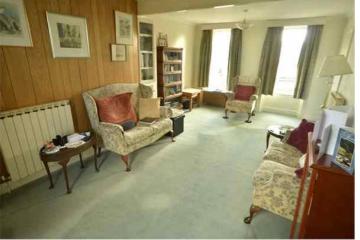

# SOLE

# Faldouet

Rohais de Haut | St Andrew

This beautiful detached cottage enjoys an enviable position on the St Peter Port/St Andrew border, offering breathtaking views across the whole of the north of the island. Accommodation comprises kitchen, dining room, utility room, lounge, conservatory, three bedrooms, bathroom and shower room. Whilst the property is in need of some modernisation, parking for four cars and a large garden guarantee a stunning finished product.

£525,000

AGENT

- 2 BEDROOMS
- 2 BATHROOMS
- 4 RECEPTIONS



# РНОТОЅ

















# РНОТОЗ

















# PHOTOS















### SPECIFICATIONS



**Porch/Utility** 10' 8" x 5' 7" (3.26m x 1.71m)

Entrance Hall 3' 4" x 3' 3" (1.01m x 1.00m)

Kitchen 10' 9" x 10' 10" (3.28m x 3.29m)

**Dining Room** 10' 10" x 13' 6" (3.29m x 4.11m)

Inner Hall 3' 6" x 4' 2" (1.07m x 1.26m)

Shower room 7' 8" x 6' 1" (2.33m x 1.85m)

Bathroom 8' 9" x 6' 1" (2.67m x 1.85m)

Lounge/Diner 20' 10" x 12' 2" (6.36m x 3.72m)

**Conservatory** 13' 3" x 11' 7" (4.04m x 3.54m)

Study/Bedroom 3 11' 2" x 7' 10" (3.41m x 2.38m)

First floor landing 3' 3" x 3' 3" (1.00m x 1.00m)

**Bedroom 1** 15' 7" x 10' 10" (4.76m x 3.31m) Bedroom 2 11' 4" x 10' 10" (3.46m x 3.29m)

Store room 6' 2" x 6' 1" (1.88m x 1.86m)

### Parking

Parking for a number of cars is provided by a driveway to