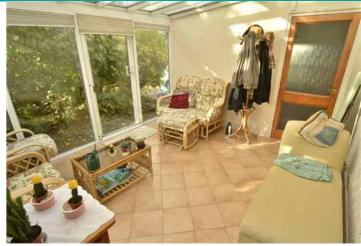

Shower room 7' 8" x 6' 1" (2.33m x 1.85m)

Bathroom 8' 9" x 6' 1" (2.67m x 1.85m)

Lounge/Diner 20' 10" x 12' 2" (6.36m x 3.72m)

**Conservatory** 13' 3" x 11' 7" (4.04m x 3.54m)

Study/Bedroom 3 11' 2" x 7' 10" (3.41m x 2.38m)