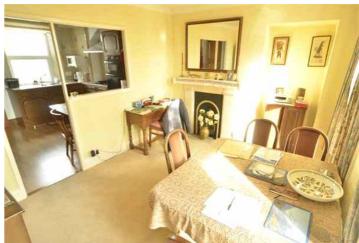

# PHOTOS

Shower room 7' 8" x 6' 1" (2.33m x 1.85m)

Bathroom 8' 9" x 6' 1" (2.67m x 1.85m)

Lounge/Diner 20' 10" x 12' 2" (6.36m x 3.72m)

**Conservatory** 13' 3" x 11' 7" (4.04m x 3.54m)

Study/Bedroom 3 11' 2" x 7' 10" (3.41m x 2.38m)