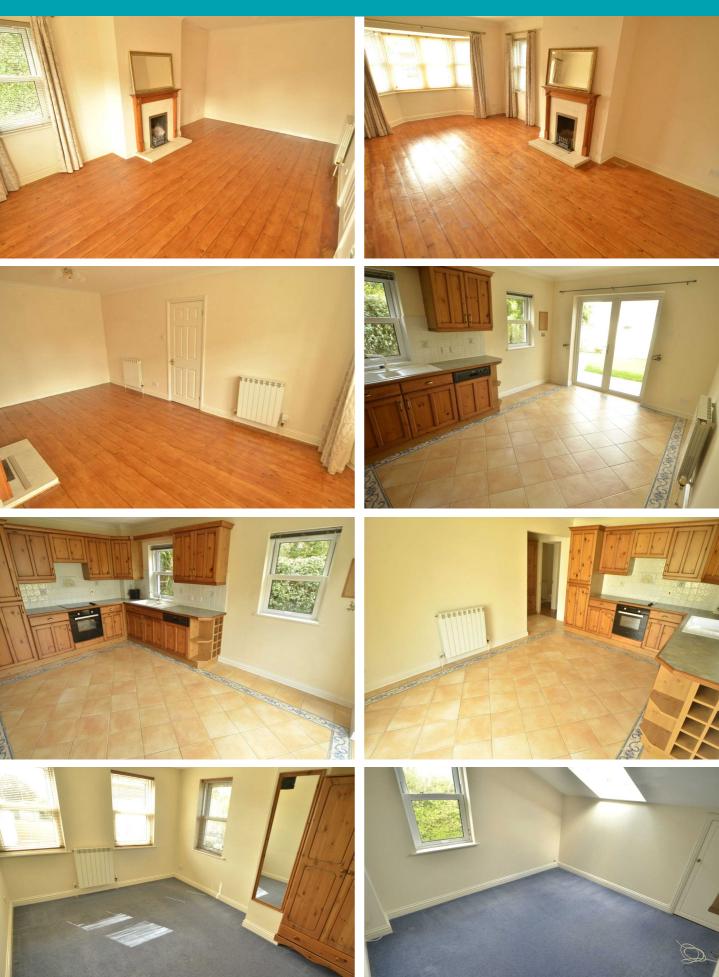

#### **SPECIFICATIONS**

Entrance Hall 18' 5" x 6' 3" (5.61m x 1.90m)

Kitchen/diner 16' 2" x 15' 6" (4.92m x 4.72m)

Lounge/diner 20' 7" x 11' 7" (6.28m x 3.53m)

**Utility Room** 10' 9" x 4' 11" (3.28m x 1.50m)

WC 5' 9" x 2' 11" (1.74m x 0.90m)

**First Floor Landing** 10' 3" x 6' (3.12m x 1.84m)

Bedroom 1 12' 2" x 10' 6" (3.72m x 3.20m)

**En-Suite** 7' 5" x 5' 10" (2.26m x 1.77m)

Bedroom 2 12' 9" x 11' 8" (3.88m x 3.56m)

**Bedroom 3** 15' 2" x 7' 2" (4.62m x 2.19m)

Bathroom 8' 4" x 5' 6" (2.55m x 1.68m)