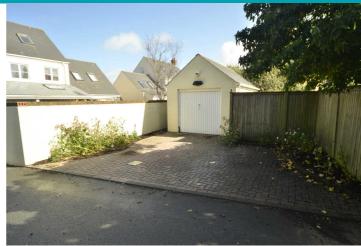

#### Garage

Parking is provided by a single garage and a brick paved drive way that can facilitate two vehicles. The garage has power and lighting.