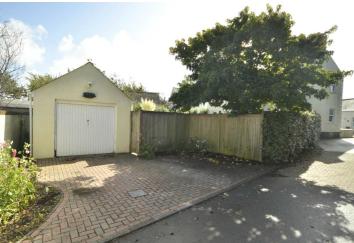

#### Garage

Parking is provided by a single garage and a brick paved drive way that can facilitate two vehicles. The garage has power and lighting.