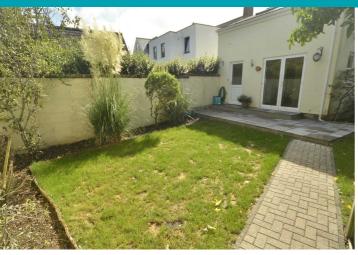

# Oakley

Route de la Croix Au Bailiff | St Andrew

This detached family home is presented to the market in excellent condition. The property is conveniently located with the amenities of both St Peter Port and St Martin a short drive away and quiet lanes, ideal for dog walking, on the doorstep. Accommodation comprises lounge/diner, kitchen/diner, three bedrooms, two bathrooms, a WC and a utility room. The rear garden is low maintenance and completely enclosed. It has a small lawn and a raised patio area. There is gated access to the parking area. Parking is provided by a single garage and a brick paved drive way that can facilitate two vehicles.

#### Garden

The rear garden is low maintenance and completely enclosed. It has a small lawn and a raised patio area. There is gated access to the parking area.