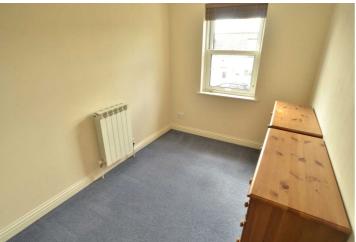

**Bedroom 3** 15' 2" x 7' 2" (4.62m x 2.19m)

Bathroom 8' 4" x 5' 6" (2.55m x 1.68m)