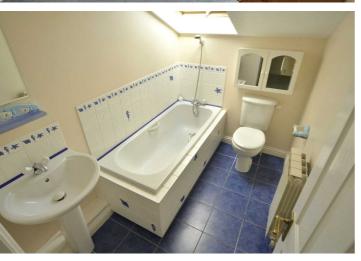

WC 5' 9" x 2' 11" (1.74m x 0.90m)

**First Floor Landing** 10' 3" x 6' (3.12m x 1.84m)

Bedroom 1 12' 2" x 10' 6" (3.72m x 3.20m)

**En-Suite** 7' 5" x 5' 10" (2.26m x 1.77m)

Bedroom 2 12' 9" x 11' 8" (3.88m x 3.56m)

**Bedroom 3** 15' 2" x 7' 2" (4.62m x 2.19m)

Bathroom 8' 4" x 5' 6" (2.55m x 1.68m)