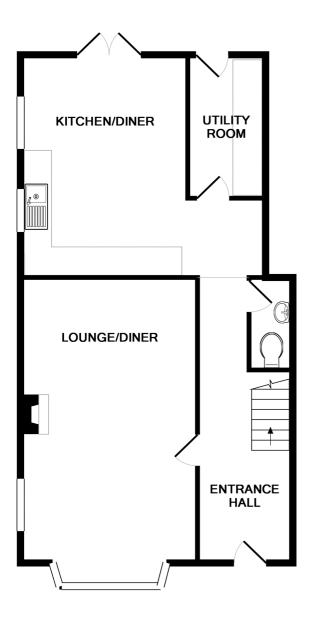

#### **SPECIFICATIONS**

Entrance Hall 18' 5" x 6' 3" (5.61m x 1.90m)

Kitchen/diner 16' 2" x 15' 6" (4.92m x 4.72m)

Lounge/diner 20' 7" x 11' 7" (6.28m x 3.53m)

**Utility Room** 10' 9" x 4' 11" (3.28m x 1.50m)

WC 5' 9" x 2' 11" (1.74m x 0.90m)

**First Floor Landing** 10' 3" x 6' (3.12m x 1.84m)

Bedroom 1 12' 2" x 10' 6" (3.72m x 3.20m)

**En-Suite** 7' 5" x 5' 10" (2.26m x 1.77m)

Bedroom 2 12' 9" x 11' 8" (3.88m x 3.56m)

#### SCHOOL CATCHMENT

- St Martin Primary School
- Les Beaucamps High School

**1ST FLOOR** 

**GROUND FLOOR** 

OAKLEY

Whilst every attempt has been made to ensure the accuracy of the floor plan contained here, measurements of doors, windows, rooms and any other items are approximate and no responsibility is taken for any error, omission, or mis-statement. This plan is for illustrative purposes only and should be used as such by any prospective purchaser. The services, systems and appliances shown have not been tested and no guarantee as to their operability or efficiency can be given Made with Metropix ©2019