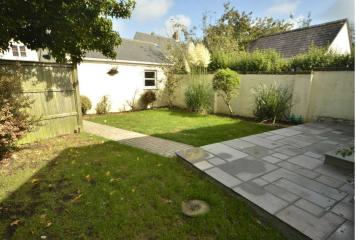

#### Garden

The rear garden is low maintenance and completely enclosed. It has a small lawn and a raised patio area. There is gated access to the parking area.

#### Garage

Parking is provided by a single garage and a brick paved drive way that can facilitate two vehicles. The garage has power and lighting.