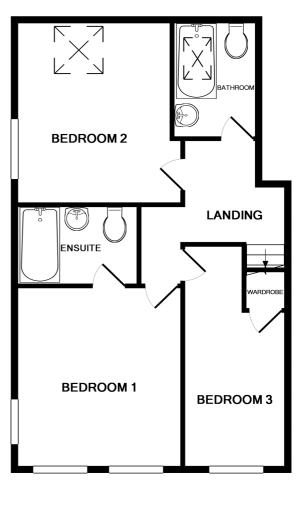

WC 5' 9" x 2' 11" (1.74m x 0.90m)

**First Floor Landing** 10' 3" x 6' (3.12m x 1.84m)

Bedroom 1 12' 2" x 10' 6" (3.72m x 3.20m)

**En-Suite** 7' 5" x 5' 10" (2.26m x 1.77m)

Bedroom 2 12' 9" x 11' 8" (3.88m x 3.56m)

**Bedroom 3** 15' 2" x 7' 2" (4.62m x 2.19m)

Bathroom 8' 4" x 5' 6" (2.55m x 1.68m)

#### SCHOOL CATCHMENT

- St Martin Primary School
- Les Beaucamps High School

**1ST FLOOR** 

**GROUND FLOOR** 

OAKLEY

Whilst every attempt has been made to ensure the accuracy of the floor plan contained here, measurements of doors, windows, rooms and any other items are approximate and no responsibility is taken for any error, omission, or mis-statement. This plan is for illustrative purposes only and should be used as such by any prospective purchaser. The services, systems and appliances shown have not been tested and no guarantee as to their operability or efficiency can be given Made with Metropix ©2019