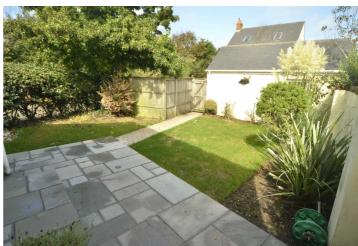

# Oakley

Route de la Croix Au Bailiff | St Andrew

This detached family home is presented to the market in excellent condition. The property is conveniently located with the amenities of both St Peter Port and St Martin a short drive away and quiet lanes, ideal for dog walking, on the doorstep. Accommodation comprises lounge/diner, kitchen/diner, three bedrooms, two bathrooms, a WC and a utility room. The rear garden is low maintenance and completely enclosed. It has a small lawn and a raised patio area. There is gated access to the parking area. Parking is provided by a single garage and a brick paved drive way that can facilitate two vehicles.

#### Garden

The rear garden is low maintenance and completely enclosed. It has a small lawn and a raised patio area. There is gated access to the parking area.