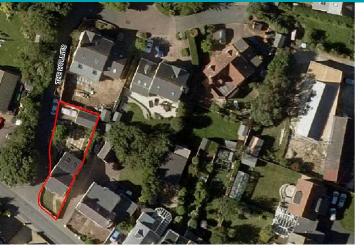

# Oakley

Route de la Croix Au Bailiff | St Andrew

This detached family home is presented to the market in excellent condition. The property is conveniently located with the amenities of both St Peter Port and St Martin a short drive away and quiet lanes, ideal for dog walking, on the doorstep. Accommodation comprises lounge/diner, kitchen/diner, three bedrooms, two bathrooms, a WC and a utility room. The rear garden is low maintenance and completely enclosed. It has a small lawn and a raised patio area. There is gated access to the parking area. Parking is provided by a single garage and a brick paved drive way that can facilitate two vehicles.

#### Garden

The rear garden is low maintenance and completely enclosed. It has a small lawn and a raised patio area. There is gated access to the parking area.

#### Garage

Parking is provided by a single garage and a brick paved drive way that can facilitate two vehicles. The garage has power and lighting.